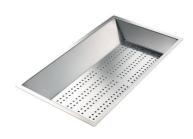

Iroko-wood sliding chopping board with stainless steel colander

8644 044

Stainless steel perforated tray

8151 000 \* only in combination with the accessory 8644 101

Stainless steel perforated tray PVD Copper