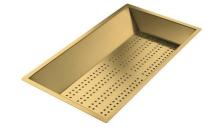

8151 008

Stainless steel perforated tray PVD Gold

8151 009

Stainless steel perforated tray PVD **Gun Metal** 

8151 006

Stainless steel plate rack

8100 303

\* only in combination with the accessory 8644 101