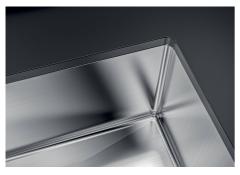

| Built-in hole        | View technical data sheet                                                                                                                                                                                                                                                                                                                           |
|----------------------|-----------------------------------------------------------------------------------------------------------------------------------------------------------------------------------------------------------------------------------------------------------------------------------------------------------------------------------------------------|
| Number of bowls      | 1 bowl                                                                                                                                                                                                                                                                                                                                              |
| Standard fittings    | Fixing hooks, drain, overflow and siphon, boxed packing                                                                                                                                                                                                                                                                                             |
| Drainer              | No                                                                                                                                                                                                                                                                                                                                                  |
| Mixer holes          | No standard holes                                                                                                                                                                                                                                                                                                                                   |
| Waste fitting        | Drain SPACE 3,5"                                                                                                                                                                                                                                                                                                                                    |
| FEATURES             |                                                                                                                                                                                                                                                                                                                                                     |
| Deep bowls           | This bowls reach an important depth, over 20 cm, thanks to the advanced production technology, that can be offer great capiency and practicity in all the washing operations.                                                                                                                                                                       |
| Diamond-shape bottom | The draining of water is an important feature in a sink, and it's always taken good care of in Foster products. In the bent-welded sinks, which would have a flat bottom, the proper draining is guaranteed by the elegant beveling, which helps the water flow.                                                                                    |
| GUN METAL FUMÈ       | The Gun Metal Fumè finish is obtained by treating steel with a physical process called PVD (Phisical Vacuum Deposition) which deposits particles of noble metals on the surface. The result is a unique and refined aesthetic effect, and an improvement of the mechanical properties of the steel which is more resistant to impact and scratches. |
| High thickness       | Imm thick steel. A significant thickness, which guarantees the maximum sturdiness and durability.                                                                                                                                                                                                                                                   |
| Perimetral overflow  | The overflow is always a security on the Foster sinks that prevents the overflow of water in case of oversights. The perimeter drain solution improves aesthetics thanks to its square and essential shape.                                                                                                                                         |
| Small radius         | Bowls with squared shapes with a modern design and an increased capacity, for a minimal aesthetics connected with an extreme practicity.                                                                                                                                                                                                            |