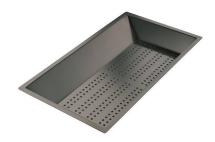

8151 008

Stainless steel perforated tray PVD Gold

8151 009

Stainless steel perforated tray PVD **Gun Metal** 

8151 006

Stainless steel plate rack

8100 303

\* only in combination with the accessory 8644 101