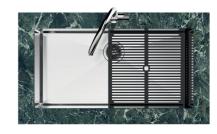

### Sink Quadra R12 Gun Metal Fumè

Kitchen Sinks Code: 1715 816

#### **DETAILS**

| AISI 304 stainless steel |
|--------------------------|
| PVD                      |
| Gun Metal                |
| Fumé                     |
| Undermount               |
| 60 cm                    |
| 540 x 440 mm             |
| 500 x 400 mm             |
| 54 cm                    |
|                          |