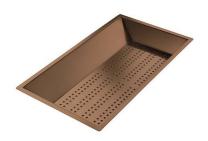

Iroko-wood sliding chopping board with stainless steel colander

8644 044

Stainless steel perforated tray

8151 000 \* only in combination with the accessory 8644 101

Stainless steel perforated tray PVD Copper