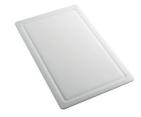

## Foster ==

Glass chopping board 8631 300

Graters kit with ring-holder and food collection tray

8159 101 \* only in combination with the accessory 8644 101

**HPDE Chopping board** 8657 001

**HPDE Twin chopping board** 8644 101