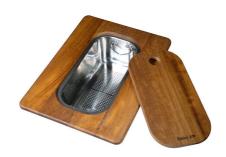

Iroko-wood sliding chopping board with stainless steel colander

8644 044

Stainless steel perforated tray

8151 000 \* only in combination with the accessory 8644 101

Stainless steel perforated tray PVD Copper