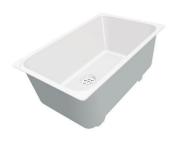

### Sink Quadra R12 Gun Metal Fumè

Kitchen Sinks Code: 1715 816

#### **DETAILS**

| AISI 304 stainless steel |
|--------------------------|
| PVD                      |
| Gun Metal                |
| Fumé                     |
| Undermount               |
| 60 cm                    |
| 540 x 440 mm             |
| 500 x 400 mm             |
| 54 cm                    |
|                          |

| Built-in hole        | View technical data sheet                                                                                                                                                                                                                                                                                                                           |
|----------------------|-----------------------------------------------------------------------------------------------------------------------------------------------------------------------------------------------------------------------------------------------------------------------------------------------------------------------------------------------------|
| Number of bowls      | 1 bowl                                                                                                                                                                                                                                                                                                                                              |
| Standard fittings    | Fixing hooks, drain, overflow and siphon, boxed packing                                                                                                                                                                                                                                                                                             |
| Drainer              | No                                                                                                                                                                                                                                                                                                                                                  |
| Mixer holes          | No standard holes                                                                                                                                                                                                                                                                                                                                   |
| Waste fitting        | Drain SPACE 3,5"                                                                                                                                                                                                                                                                                                                                    |
| FEATURES             |                                                                                                                                                                                                                                                                                                                                                     |
| Deep bowls           | This bowls reach an important depth, over 20 cm, thanks to the advanced production technology, that can be offer great capiency and practicity in all the washing operations.                                                                                                                                                                       |
| Diamond-shape bottom | The draining of water is an important feature in a sink, and it's always taken good care of in Foster products. In the bent-welded sinks, which would have a flat bottom, the proper draining is guaranteed by the elegant beveling, which helps the water flow.                                                                                    |
| GUN METAL FUMÈ       | The Gun Metal Fumè finish is obtained by treating steel with a physical process called PVD (Phisical Vacuum Deposition) which deposits particles of noble metals on the surface. The result is a unique and refined aesthetic effect, and an improvement of the mechanical properties of the steel which is more resistant to impact and scratches. |
| High thickness       | Imm thick steel. A significant thickness, which guarantees the maximum sturdiness and durability.                                                                                                                                                                                                                                                   |
| Perimetral overflow  | The overflow is always a security on the Foster sinks that prevents the overflow of water in case of oversights. The perimeter drain solution improves aesthetics thanks to its square and essential shape.                                                                                                                                         |
| Small radius         | Bowls with squared shapes with a modern design and an increased capacity, for a minimal aesthetics connected with an extreme practicity.                                                                                                                                                                                                            |