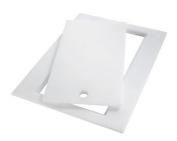

## Foster ==

Glass chopping board 8631 300

Graters kit with ring-holder and food collection tray

8159 101 \* only in combination with the accessory 8644 101

**HPDE Chopping board** 8657 001

**HPDE Twin chopping board** 8644 101