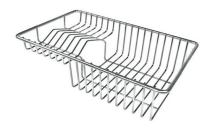

Stainless steel plate rack

8100 201

Stainless steel basket

8611 000

**White bowl** 8153 100