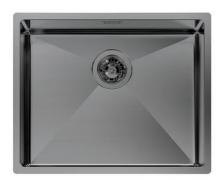

### Sink Quadra R12 Gun Metal Fumè

Kitchen Sinks Code: 1715 816

#### **DETAILS**

| AISI 304 stainless steel |
|--------------------------|
| PVD                      |
| Gun Metal                |
| Fumé                     |
| Undermount               |
| 60 cm                    |
| 540 x 440 mm             |
| 500 x 400 mm             |
| 54 cm                    |
|                          |