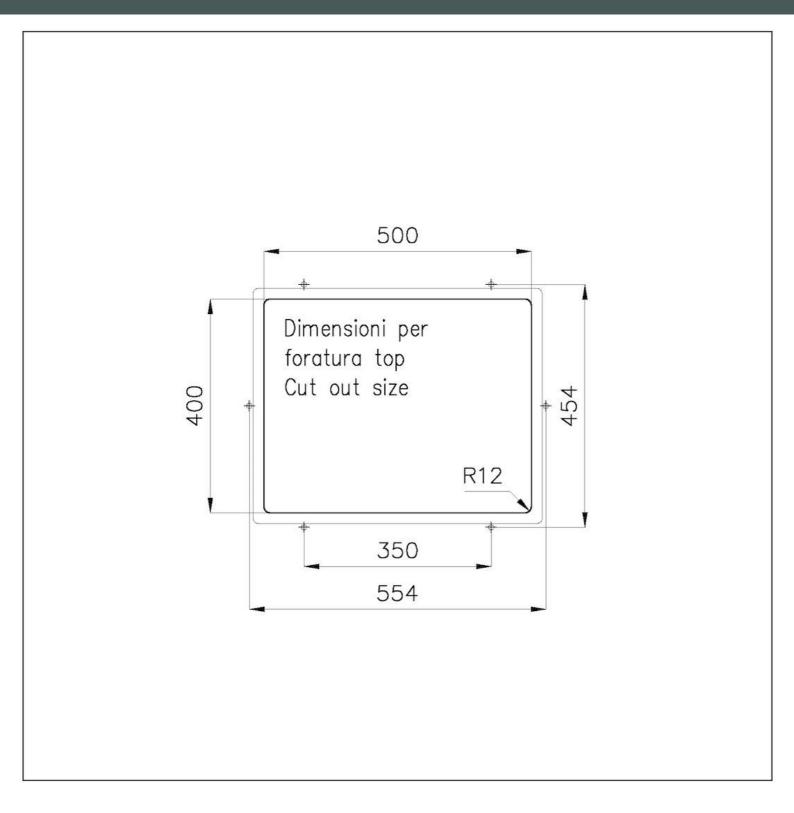

#### **DETAILS**

| AISI 304 stainless steel |
|--------------------------|
| PVD                      |
| Gun Metal                |
| Fumé                     |
| Undermount               |
| 60 cm                    |
| 540 x 440 mm             |
| 500 x 400 mm             |
| 54 cm                    |
|                          |

| Built-in hole        | View technical data sheet                                                                                                                                                                                                                                                                                                                           |
|----------------------|-----------------------------------------------------------------------------------------------------------------------------------------------------------------------------------------------------------------------------------------------------------------------------------------------------------------------------------------------------|
| Number of bowls      | 1 bowl                                                                                                                                                                                                                                                                                                                                              |
| Standard fittings    | Fixing hooks, drain, overflow and siphon, boxed packing                                                                                                                                                                                                                                                                                             |
| Drainer              | No                                                                                                                                                                                                                                                                                                                                                  |
| Mixer holes          | No standard holes                                                                                                                                                                                                                                                                                                                                   |
| Waste fitting        | Drain SPACE 3,5"                                                                                                                                                                                                                                                                                                                                    |
| FEATURES             |                                                                                                                                                                                                                                                                                                                                                     |
| Deep bowls           | This bowls reach an important depth, over 20 cm, thanks to the advanced production technology, that can be offer great capiency and practicity in all the washing operations.                                                                                                                                                                       |
| Diamond-shape bottom | The draining of water is an important feature in a sink, and it's always taken good care of in Foster products. In the bent-welded sinks, which would have a flat bottom, the proper draining is guaranteed by the elegant beveling, which helps the water flow.                                                                                    |
| GUN METAL FUMÈ       | The Gun Metal Fumè finish is obtained by treating steel with a physical process called PVD (Phisical Vacuum Deposition) which deposits particles of noble metals on the surface. The result is a unique and refined aesthetic effect, and an improvement of the mechanical properties of the steel which is more resistant to impact and scratches. |
| High thickness       | Imm thick steel. A significant thickness, which guarantees the maximum sturdiness and durability.                                                                                                                                                                                                                                                   |
| Perimetral overflow  | The overflow is always a security on the Foster sinks that prevents the overflow of water in case of oversights. The perimeter drain solution improves aesthetics thanks to its square and essential shape.                                                                                                                                         |
| Small radius         | Bowls with squared shapes with a modern design and an increased capacity, for a minimal aesthetics connected with an extreme practicity.                                                                                                                                                                                                            |

#### **TECHNICAL DATA**

8100 617 POSIZIONATA A FILO VASCA / EDGE POSITIONING

8100 617 POSIZIONATA SUL FONDO / BOTTOM POSITIONING