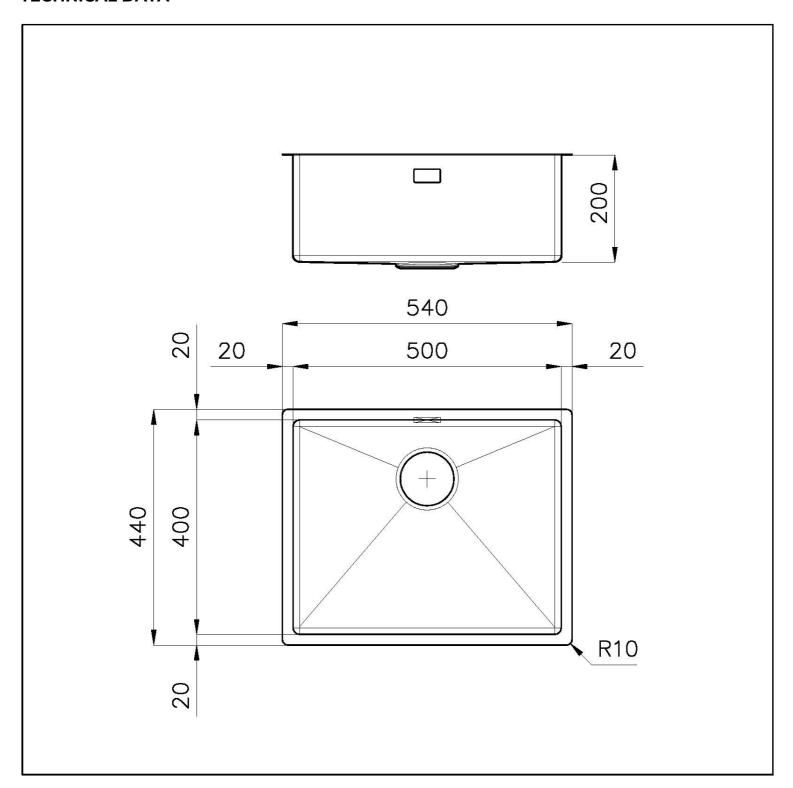

#### **DETAILS**

| AISI 304 stainless steel |
|--------------------------|
| PVD                      |
| Gun Metal                |
| Fumé                     |
| Undermount               |
| 60 cm                    |
| 540 x 440 mm             |
| 500 x 400 mm             |
| 54 cm                    |
|                          |

#### **TECHNICAL DATA**

8100 617 POSIZIONATA A FILO VASCA / EDGE POSITIONING

8100 617 POSIZIONATA SUL FONDO / BOTTOM POSITIONING