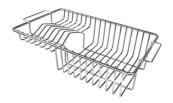

Stainless steel plate rack

8100 201

Stainless steel basket

8611 000

**White bowl** 8153 100