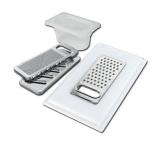

## Foster ==

Glass chopping board 8631 300

Graters kit with ring-holder and food collection tray

8159 101 \* only in combination with the accessory 8644 101

**HPDE Chopping board** 8657 001

**HPDE Twin chopping board** 8644 101