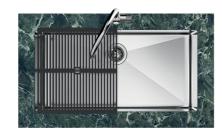

### Sink Quadra R12 Gun Metal Fumè

Kitchen Sinks Code: 1715 816

#### **DETAILS**

| AISI 304 stainless steel |
|--------------------------|
| PVD                      |
| Gun Metal                |
| Fumé                     |
| Undermount               |
| 60 cm                    |
| 540 x 440 mm             |
| 500 x 400 mm             |
| 54 cm                    |
|                          |